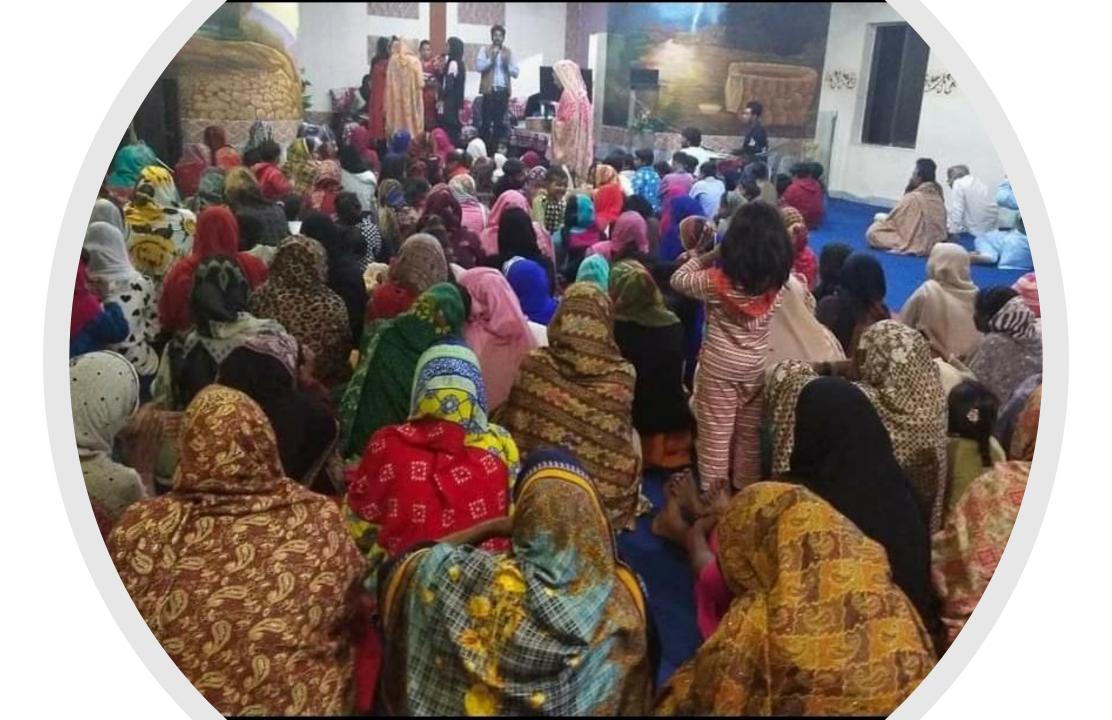

#### 8 churches in Pakistan.

Eighth country with the highest rate of persecution of Christians in the world.

- Approximately 300 disciples in 3 different
- states in the country.
- Predominant religion: Islam

# Pastor Rafaqat and Family

Evangelistic crusade in pakistan