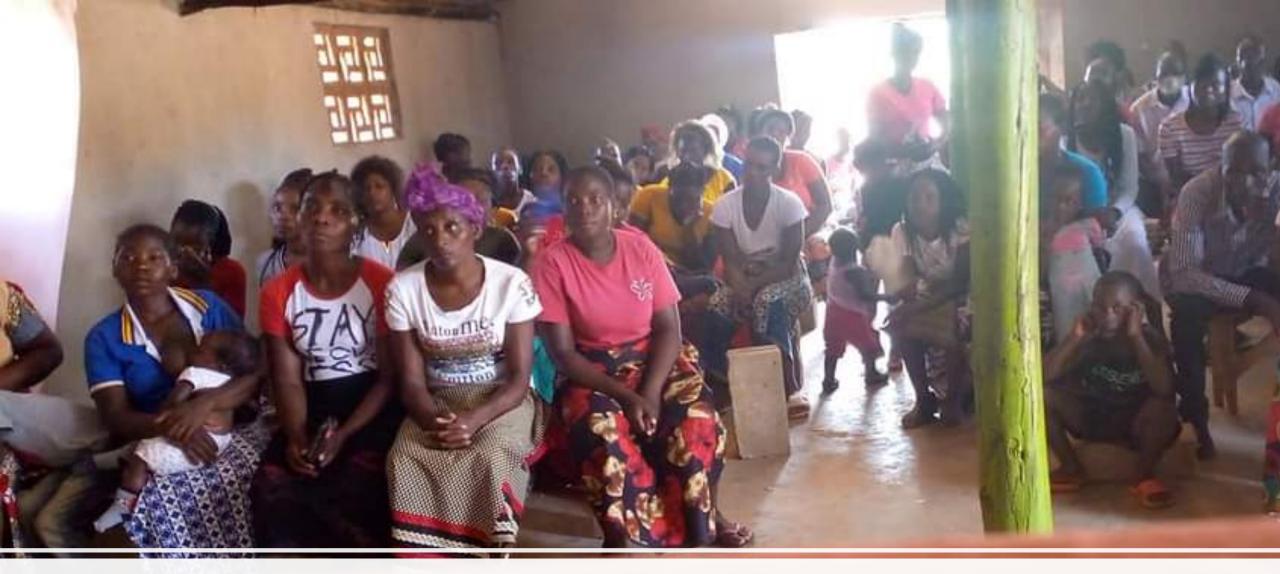

#### 100 churches in Mozambique.

• Approximately 10,000 disciples in various provinces (states).

#### 75 churches in Malawi.

 Approximately 7,500 disciples in several provinces (states)