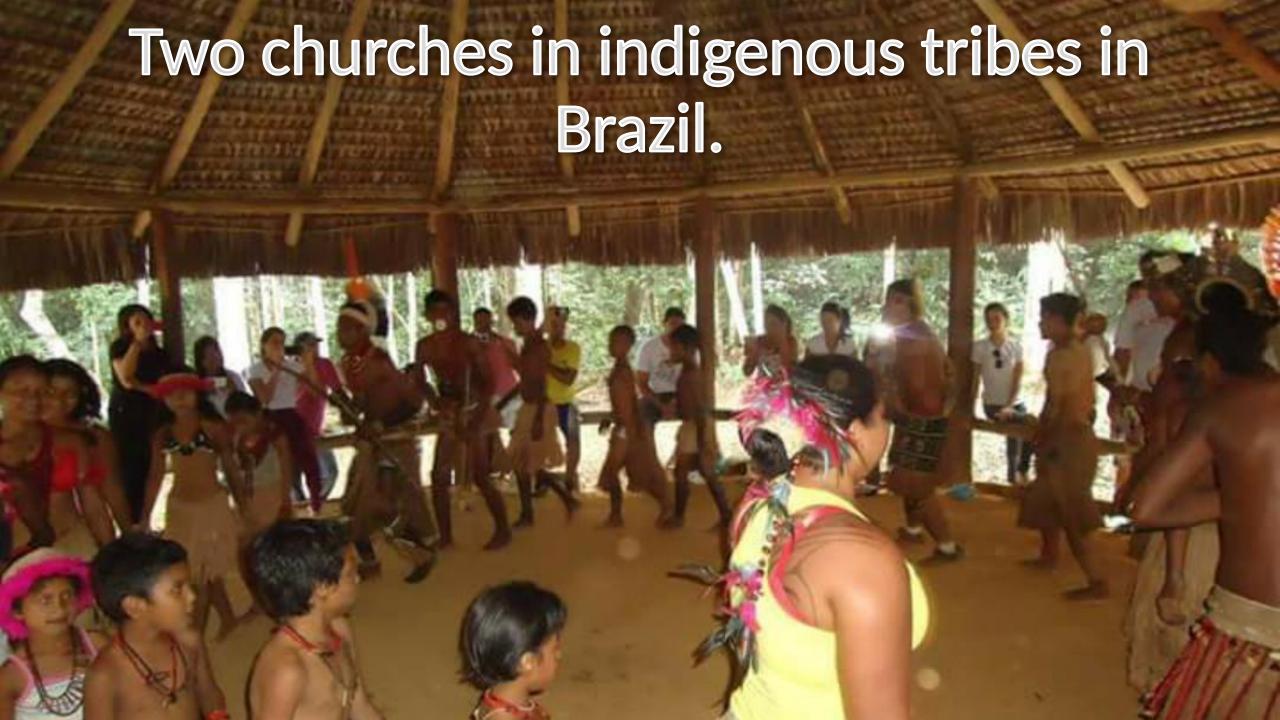

#### 13 churches in Brazil.

#### **States:**

- Minas Gerais
- Espirito Santo
- Bahia
- Sergipe
- Santa Catarina