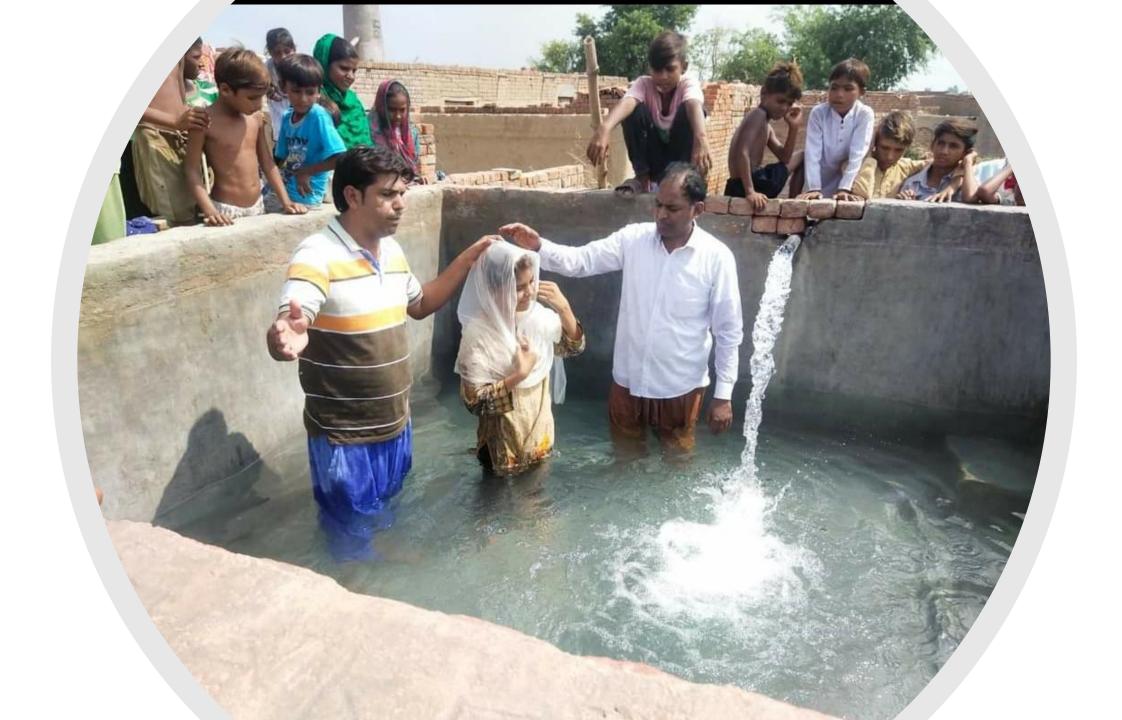

#### 8 churches in Pakistan.

Eighth country with the highest rate of persecution of Christians in the world.

- Approximately 300 disciples in 3 different
- states in the country.
- Predominant religion: Islam

# Pastor Rafaqat and Family

Evangelistic crusade in pakistan