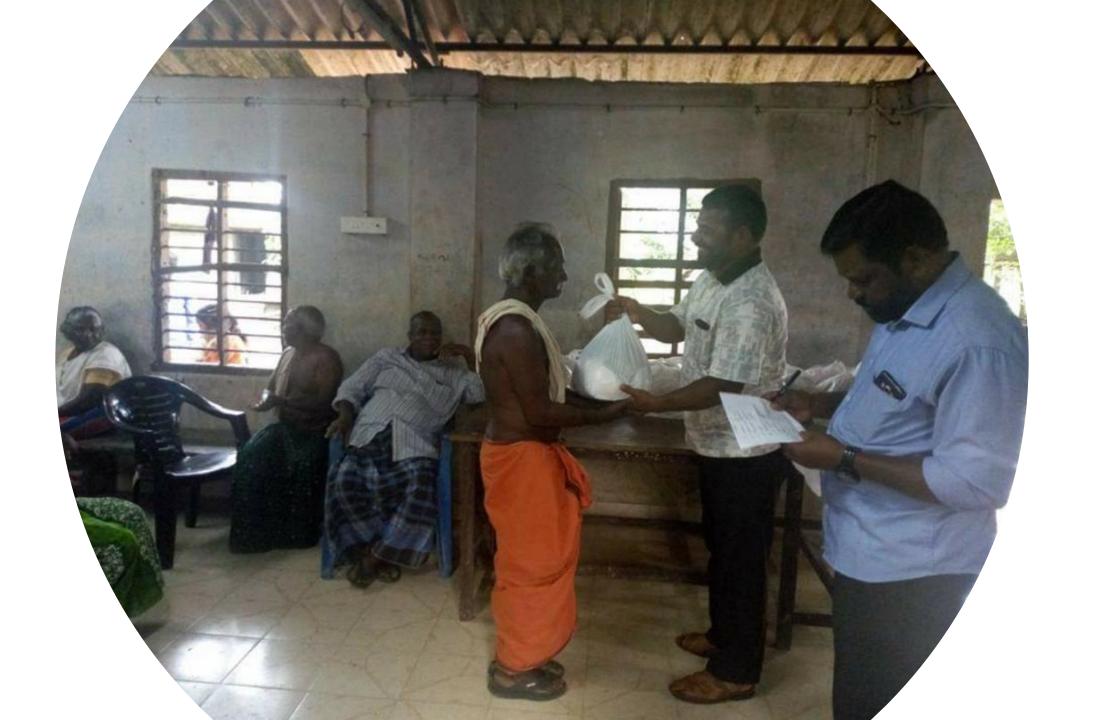

#### 7 churches in India.

Tenth country with the highest rate of persecution of Christians

- Approximately 250 disciples in 4 different states.
- Second most populous country in the world.
- Predominant religion Hinduism