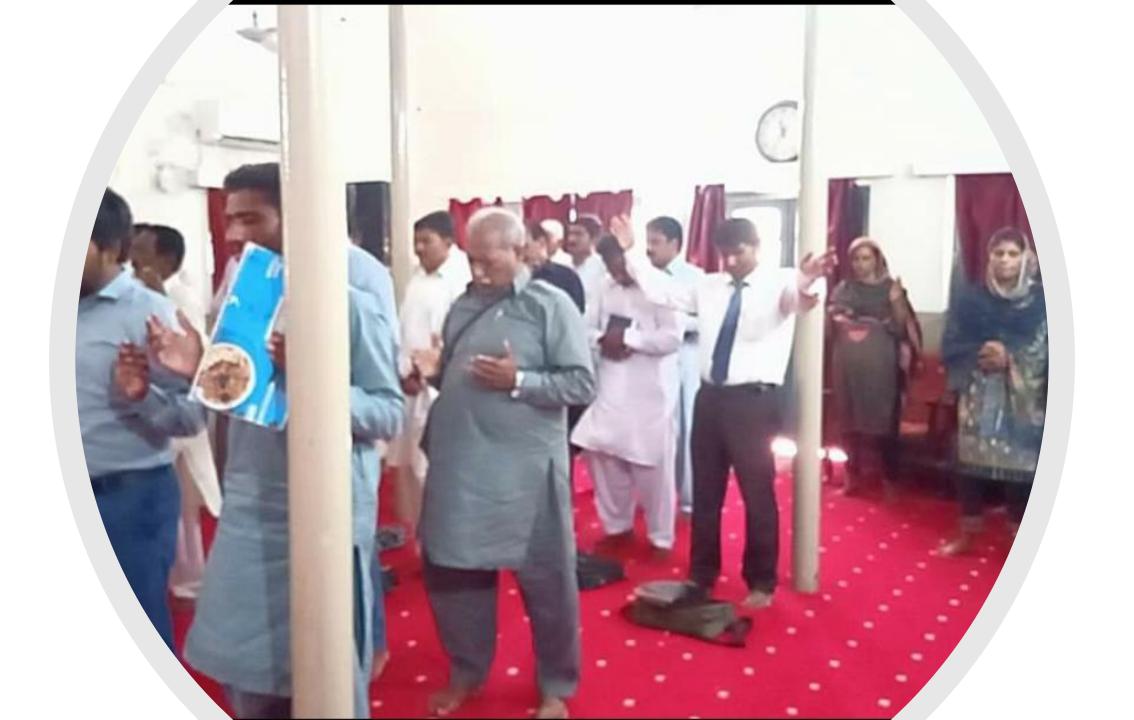

#### 8 churches in Pakistan.

Eighth country with the highest rate of persecution of Christians in the world.

- Approximately 300 disciples in 3 different
- states in the country.
- Predominant religion: Islam

# Pastor Rafaqat and Family

Evangelistic crusade in pakistan