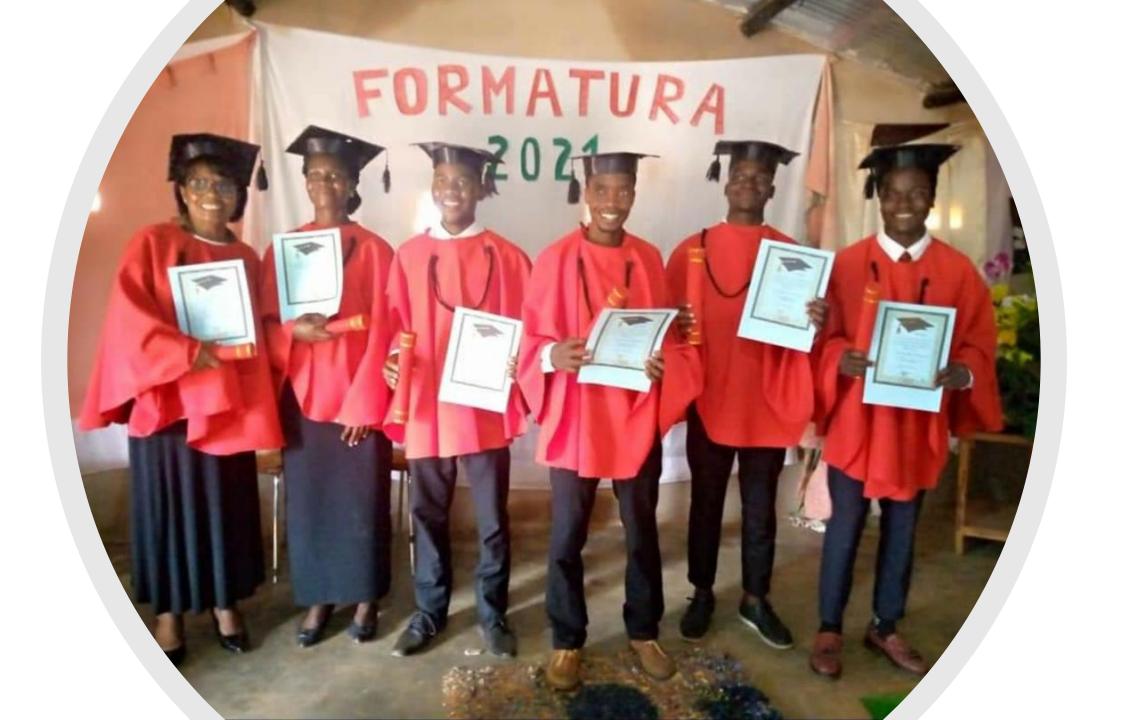

#### 100 churches in Mozambique.

• Approximately 10,000 disciples in various provinces (states).

#### 75 churches in Malawi.

 Approximately 7,500 disciples in several provinces (states)