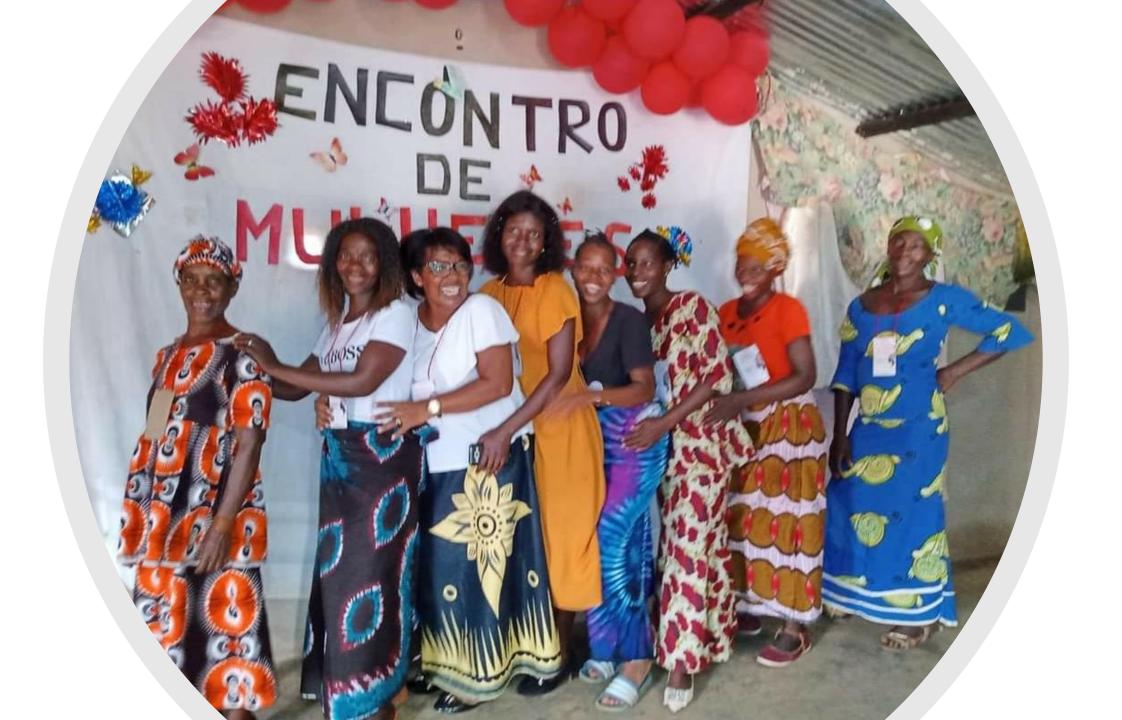

#### 100 churches in Mozambique.

• Approximately 10,000 disciples in various provinces (states).

#### 75 churches in Malawi.

 Approximately 7,500 disciples in several provinces (states)