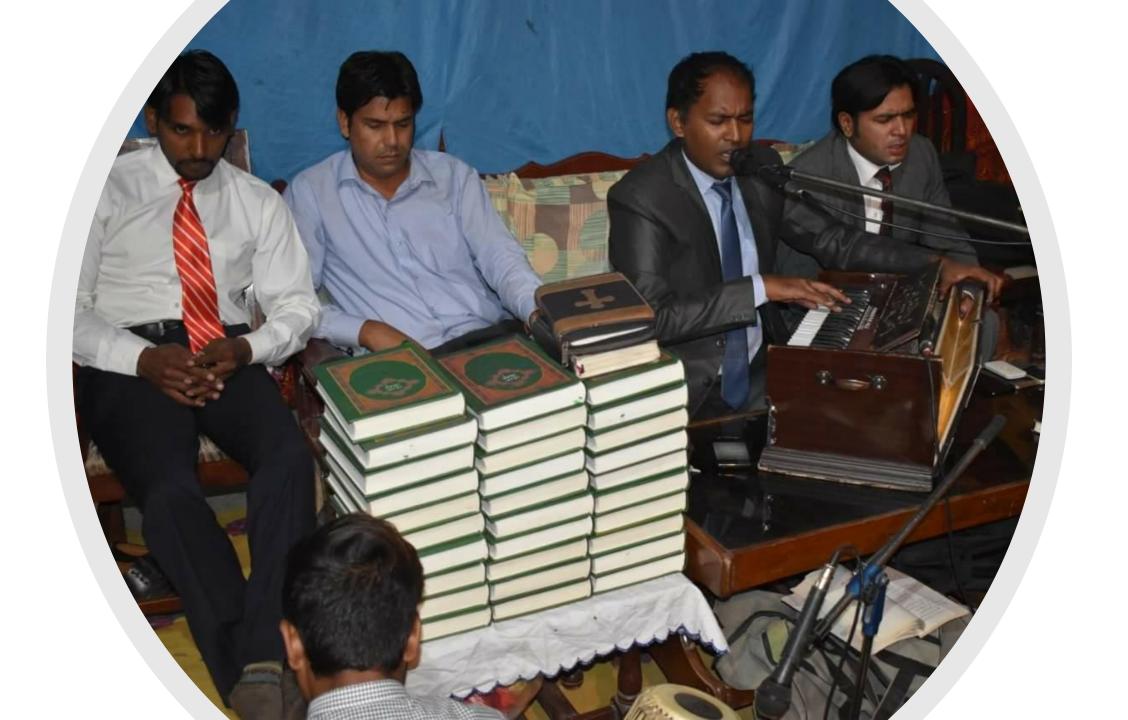

#### 8 churches in Pakistan.

Eighth country with the highest rate of persecution of Christians in the world.

- Approximately 300 disciples in 3 different
- states in the country.
- Predominant religion: Islam

# Pastor Rafaqat and Family

Evangelistic crusade in pakistan