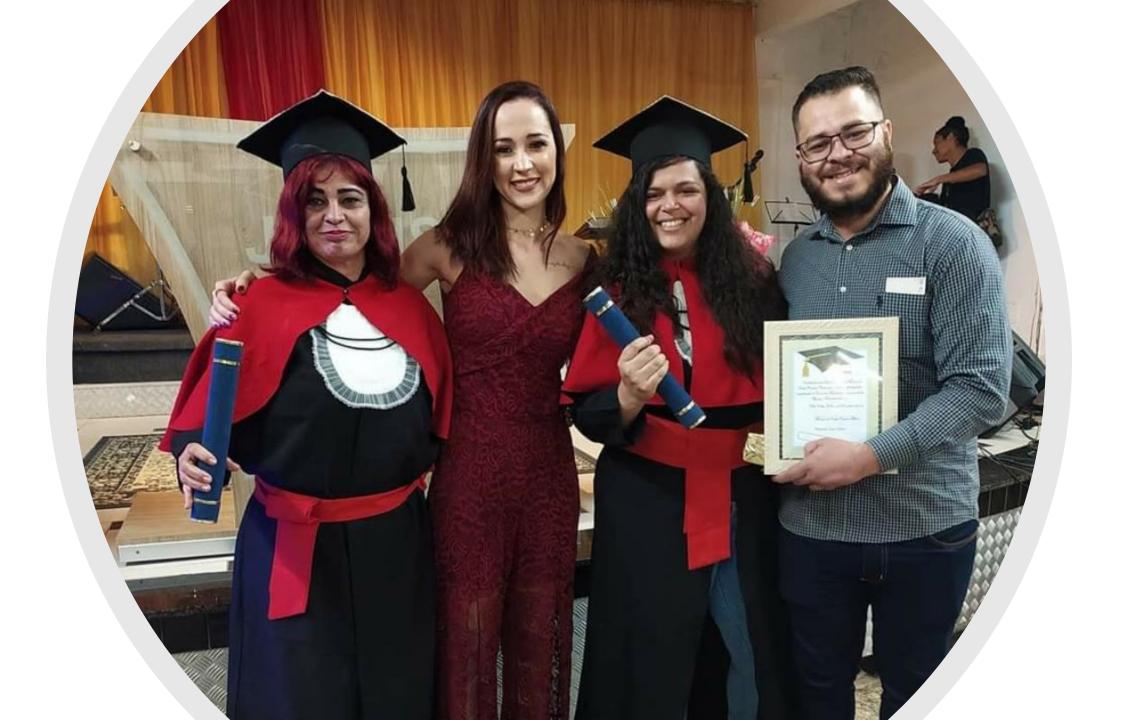

# 2 churches in Angola.

Approximately 150 disciples.

Bishop Carlos and missionary Vilma.

Apostolic Rhema Church In Africa

House of David orphanage in Africa.