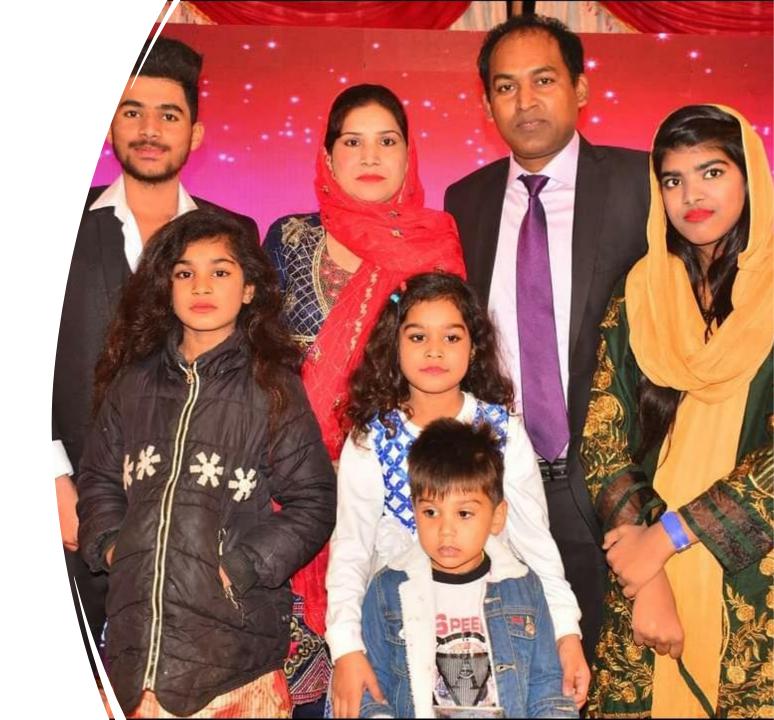

world for Christ, through the implantation of new churches, through the multiplication core, family bible school and school of Prophets.



#### 13 churches in Brazil.

#### **States:**

- Minas Gerais
- Espirito Santo
- Bahia
- Sergipe
- Santa Catarina







# 1 church in Portugal.



### District:

Braga







#### 7 churches in India.



Tenth country with the highest rate of persecution of Christians

- Approximately 250 disciples in 4 different states.
- Second most populous country in the world.
- Predominant religion Hinduism















#### 8 churches in Pakistan.

Eighth country with the highest rate of persecution of Christians in the world.

- Approximately 300 disciples in 3 different
- states in the country.
- Predominant religion: Islam



# Pastor Rafaqat and Family

















Evangelistic crusade in pakistan





#### 100 churches in Mozambique.

• Approximately 10,000 disciples in various provinces (states).



#### 75 churches in Malawi.

 Approximately 7,500 disciples in several provinces (states)



# 2 churches in Angola.

Approximately 150 disciples.



Bishop Carlos and missionary Vilma.









Apostolic Rhema Church In Africa



House of David orphanage in Africa.

# House of David orphanage

#### 4 orphanages.

- Moçambique: 1 in Chimoio and 1 in Nampula.
- Malawi: 1 in Phokera and 1 in Dyeratu.

Total of 3000 children fed monthly.



# Chimoio orphanage

Lita









# MISSION SCHOOL EARTH SALT







## Be part of that mission.

- Pray, invest, and go to the mission field.
- Your contribution can change lives, get in touch now.

Fa