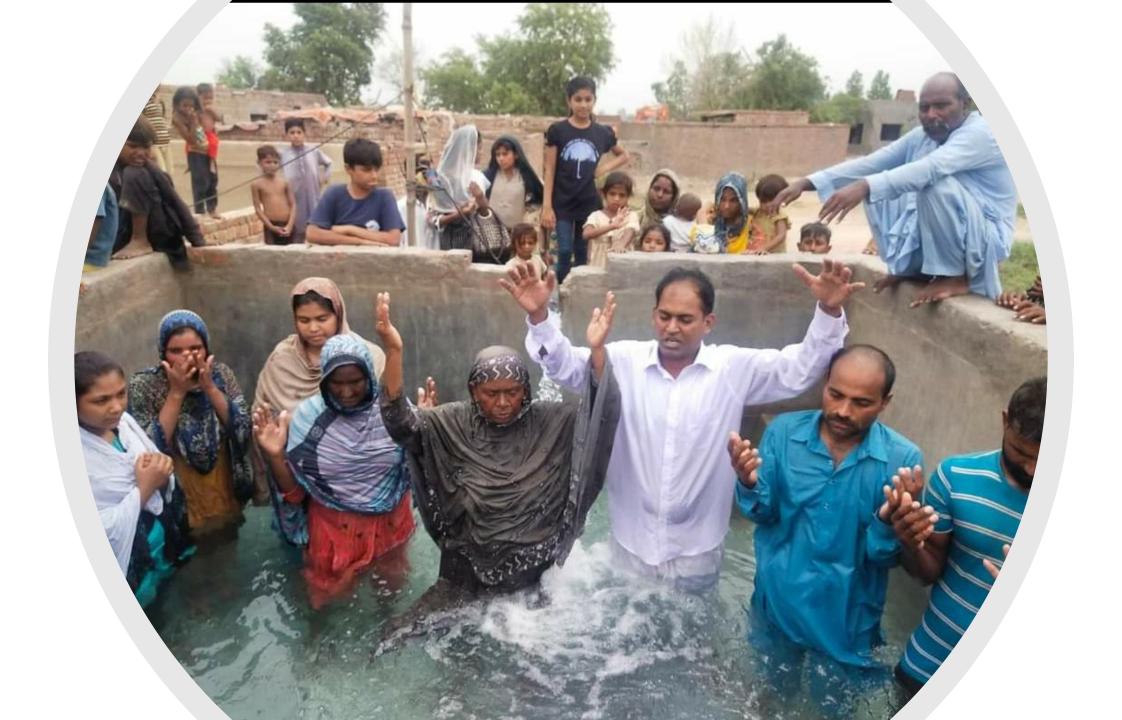

#### 8 churches in Pakistan.

Eighth country with the highest rate of persecution of Christians in the world.

- Approximately 300 disciples in 3 different
- states in the country.
- Predominant religion: Islam

# Pastor Rafaqat and Family

Evangelistic crusade in pakistan