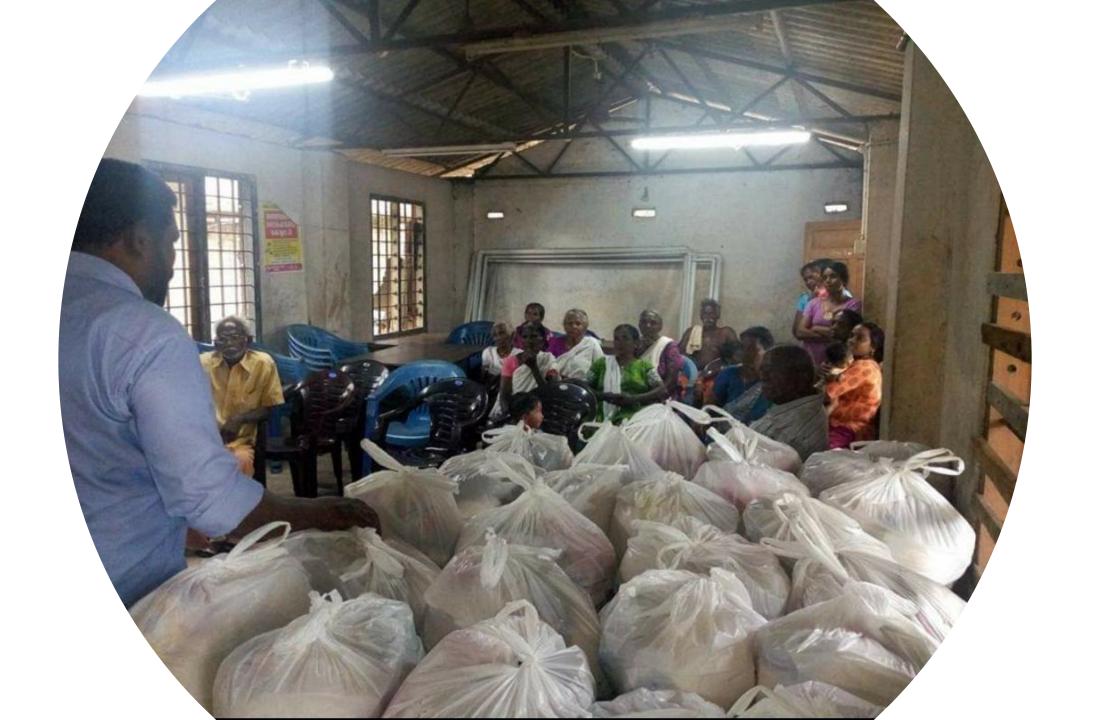

#### 4 orphanages.

- Moçambique: 1 in Chimoio and 1 in Nampula.
- Malawi: 1 in Phokera and 1 in Dyeratu.

Total of 3000 children fed monthly.