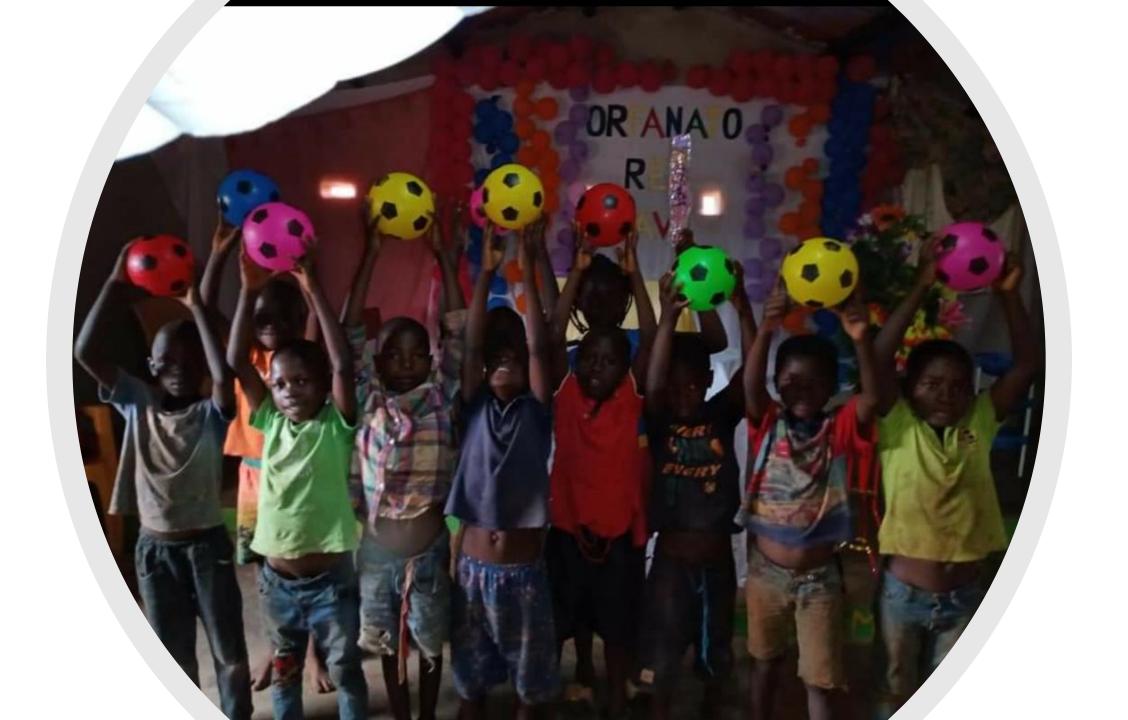

# House of David orphanage

#### 4 orphanages.

- Moçambique: 1 in Chimoio and 1 in Nampula.
- Malawi: 1 in Phokera and 1 in Dyeratu.

Total of 3000 children fed monthly.