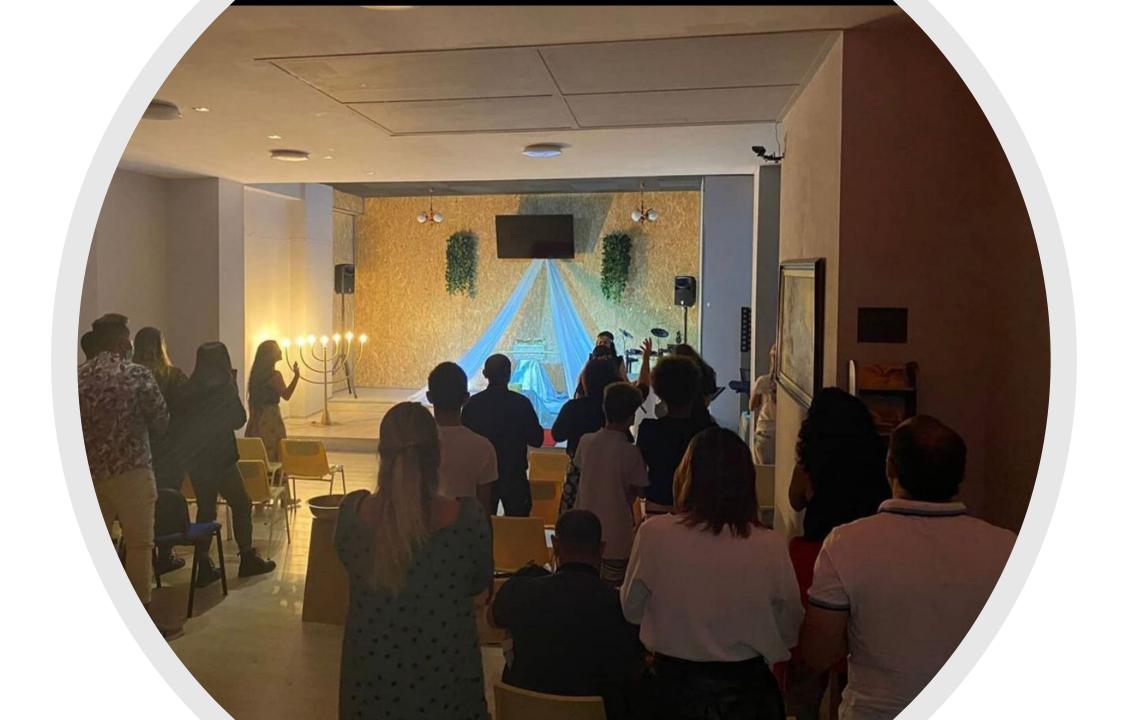

Establish the kingdom of God on Earth, winning the whole world for Christ, through the implantation of new churches, through the multiplication core, family bible school and school of Prophets.



#### 13 churches in Brazil.

#### **States:**

- Minas Gerais
- Espirito Santo
- Bahia
- Sergipe
- Santa Catarina







# 1 church in Portugal.



### District:

Braga







#### 7 churches in India.



Tenth country with the highest rate of persecution of Christians

- Approximately 250 disciples in 4 different states.
- Second most populous country in the world.
- Predominant religion Hinduism















#### 8 churches in Pakistan.

Eighth country with the highest rate of persecution of Christians in the world.

- Approximately 300 disciples in 3 different
- states in the country.
- Predominant religion: Islam



# Pastor Rafaqat and Family

















Evangelistic crusade in pakistan





#### 100 churches in Mozambique.

• Approximately 10,000 disciples in various provinces (states).



#### 75 churches in Malawi.

 Approximately 7,500 disciples in several provinces (states)



# 2 churches in Angola.

Approximately 150 disciples.



Bishop C